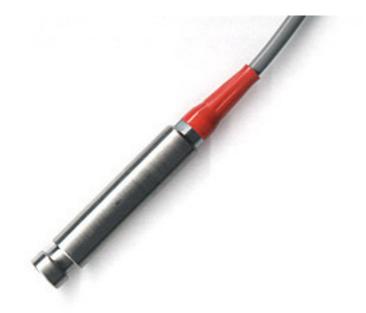

## Model IS-1F Sensor P/N 650301

## **IS-1F** Temp Sensor

- Size, Overall: .435 in. dia x 3.0 in long with cable strain relief.
- Size, sensor body only: .435 in dia. X 2.0 in long.
- Designed to fit .437 (7/16") hole. A setscrew can lock the position.
- Cable length: Std. 6 ft, other lengths available.
- Cable: Belden 9533, 3-wire cable
- Connector: SwitchCraft TA4MLX, 4-pin, .308 in dia.
- Sensor head spring force: 4 oz.
- Sensor head is self-aligning to a flat surface, +/- 2 degree from normal.
- Weight: 3 oz.
- Speed of response: 2-3 seconds to 90% of final value, flat, smooth surface assuming 80 % contact on carbide measuring
- Electrical interface requires Albion amplifier input.