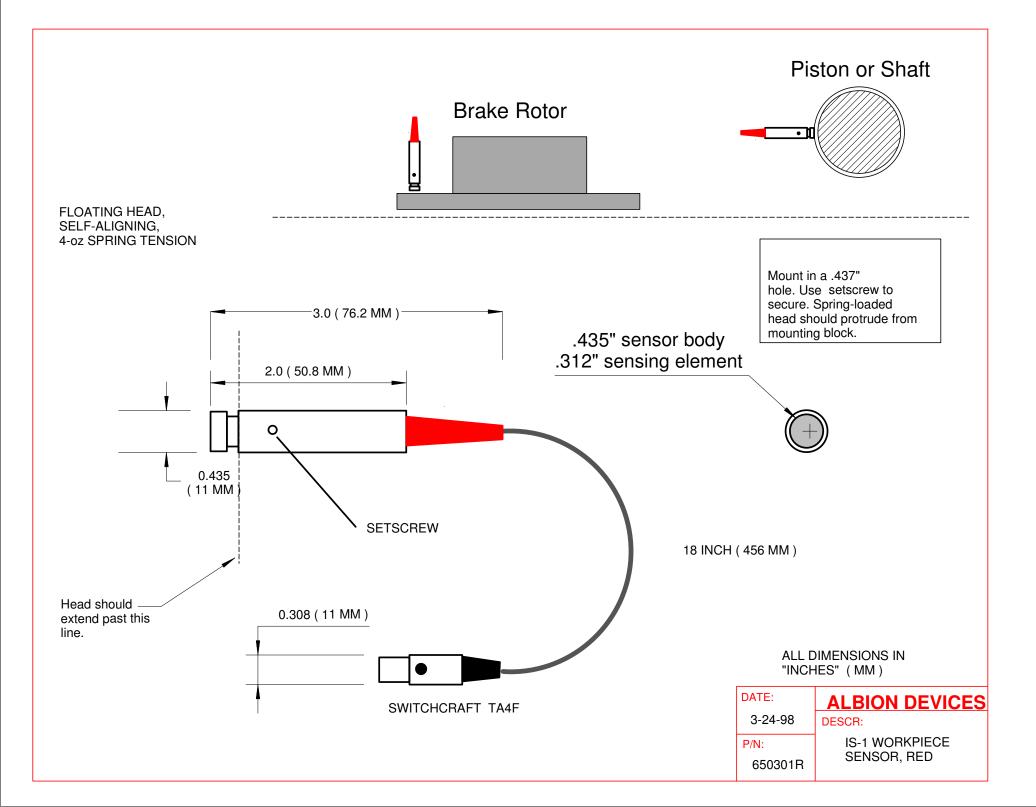

## **IS-1F** Temp Sensor

- Size, Overall: .435 in. dia x 3.0 in long with cable strain relief.
- Size, sensor body only: .435 in dia. X 2.0 in long.
- Designed to fit .437 (7/16") hole. A setscrew can lock the position.
- Cable length: Std. 6 ft, other lengths available.
- Cable: Belden 9533, 3-wire cable
- Connector: SwitchCraft TA4MLX, 4-pin, .308 in dia.
- Sensor head spring force: 4 oz.
- Sensor head is self-aligning to a flat surface, +/- 2 degree from normal.
- Weight: 3 oz.
- Speed of response: 2-3 seconds to 90% of final value, flat, smooth surface assuming 80 % contact on carbide measuring
- Electrical interface requires Albion amplifier input.